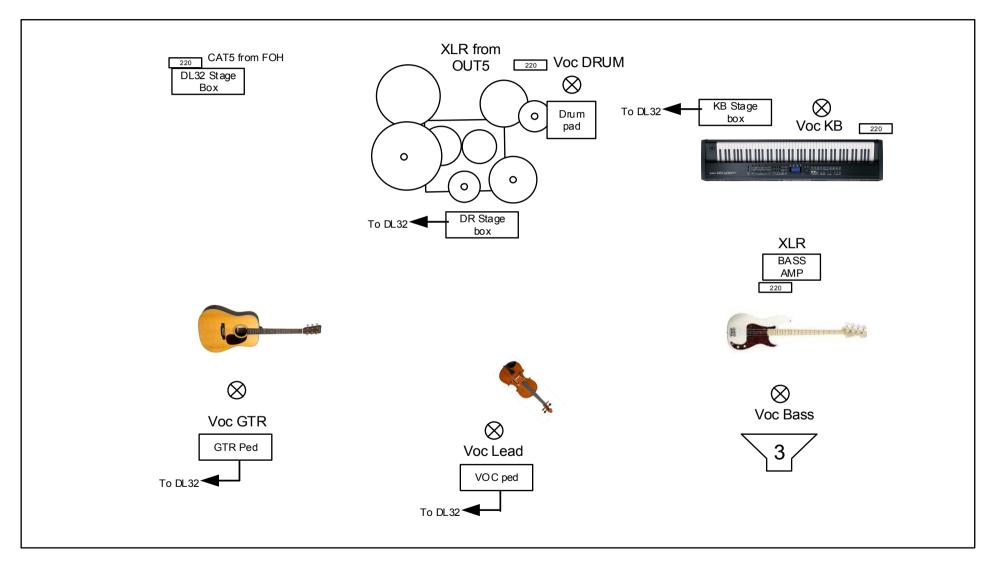

## Technical Rider 2025

| СН | Name                    | Mic                 | Stand        |
|----|-------------------------|---------------------|--------------|
| 1  | BD IN                   | Shure 91A           |              |
| 2  | BD OUT                  | Sennheiser e602     | Small w boom |
| 3  | Snare                   | SM57                | Small w boom |
| 4  | Snare Btm               | KM184/AKG C451      | Small w boom |
| 5  | OH L                    | KM184/AKG C451      | High w boom  |
| 6  | OH R                    | KM184/AKG C451      | High w boom  |
| 7  | НН                      | KM184/AKG C451      | Small w boom |
| 8  | FT                      | Shure 98            |              |
| 9  | RT 3                    | Shure 98            |              |
| 10 | RT 2                    | Shure 98            |              |
| 11 | RT 1                    | Shure 98            |              |
| 12 | Voc Drum                | Dynamic with SWITCH | NO           |
| 13 | ACU L                   | XLR                 |              |
| 14 | ACU R                   | XLR                 |              |
| 15 | KB L                    | XLR                 |              |
| 16 | KB R                    | XLR                 |              |
| 17 | BASS                    | DI BSS (or XLR)     |              |
| 18 | Violin                  | XLR                 |              |
| 19 | Voc KB                  | SM 58               | High w boom  |
|    |                         |                     |              |
| 21 | Voc GTR                 | SM 58               | High w boom  |
| 22 | Voc Bass                | (personal Mic)      | High w boom  |
| 23 | Voc Lead ( +Harmonizer) | (personal Mic)      | High w boom  |
|    |                         |                     |              |
| 25 | Drum pad                | DI                  | high         |
| 26 | Drum pad                | DI                  |              |

### **MONITORS**

1 monitor on DL32-OUT 3 1 DL32-OUT5 Send XLR to drum

We provide our IEM system

# **REQUIRED**

**Bass Amp** 

Mics/Dls/stands & cables (see channel list)
14 ch stage box for drum
Desk for our Mixing console
1 Monitor for bass
CAT5 shielded cable from console position to stage box (max 60mt)